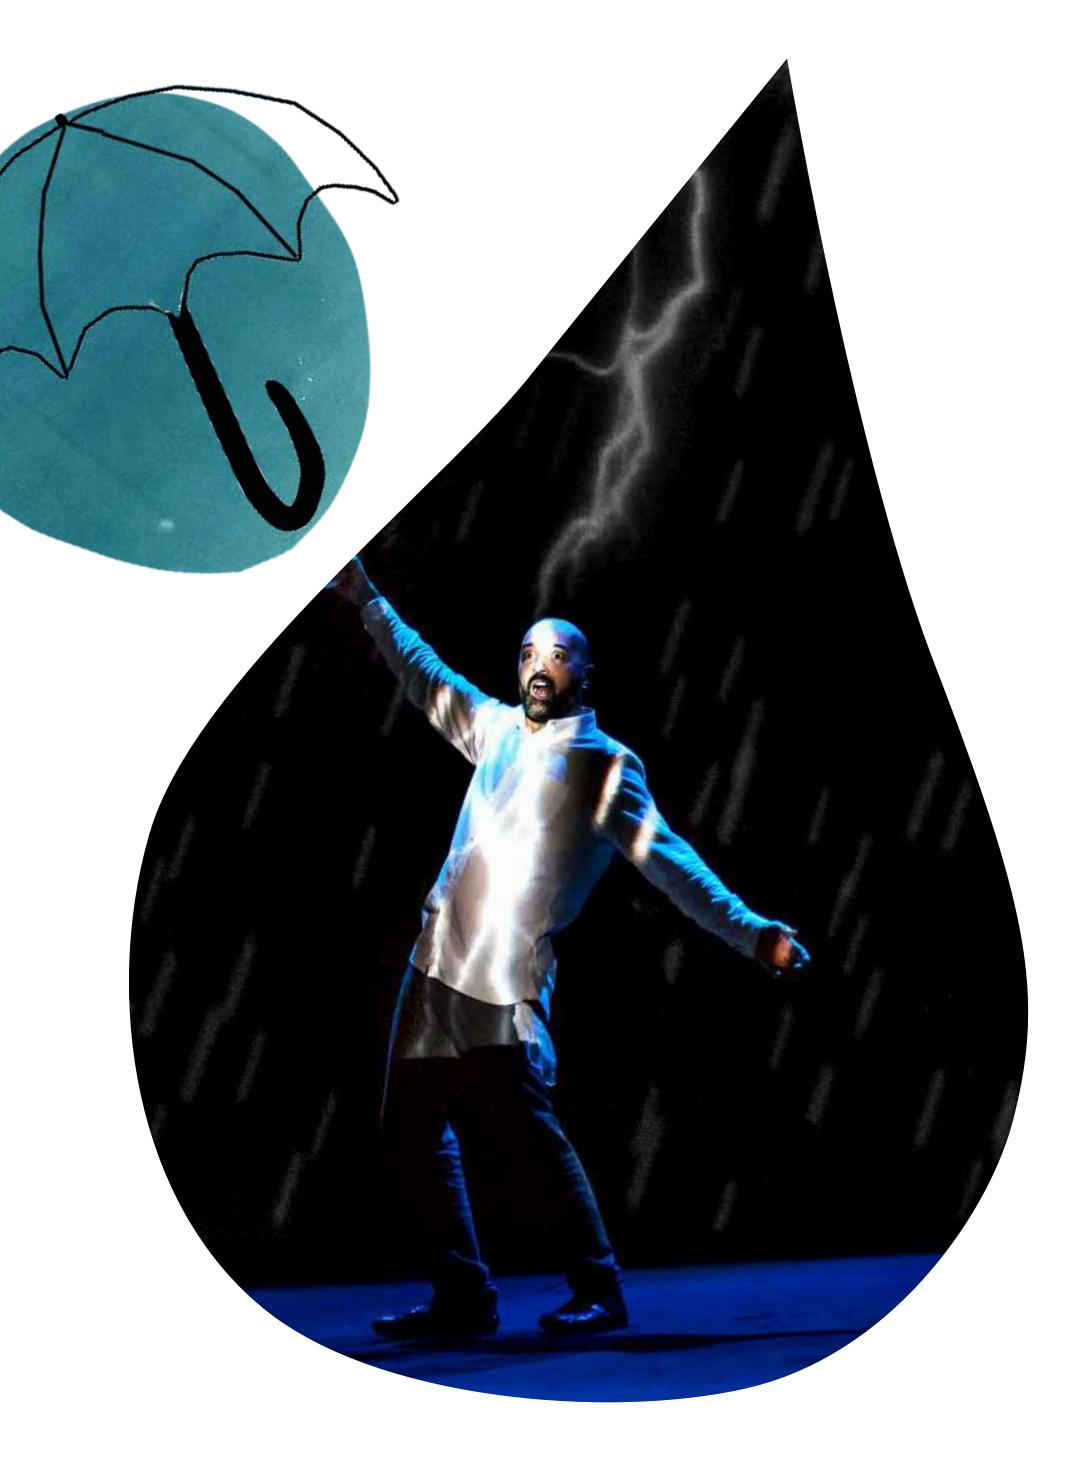

## Another umbrella...

... broken and abandoned, that our character has decided to repair without knowing that, from that moment on...

...his life will start to change.

Script and direction: Markeliñe

Cast: Fernando Barado